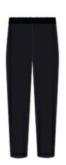

#### LAURETTA TROUSERS

Style #: 4B-2-020 Wholesale: \$75.00 Description: 100% LINEN

Sizes: 34 - 40 Color Code: 11 WHITE

SAND

#### LAURETTA TROUSERS

Style #: 4B-2-020 Wholesale: \$75.00

Description: 48%LI, 52% RAYON

Sizes: 34 - 40 Color Code: 25 WHITE

SAND

#### LAURETTA TROUSERS

Style #: 4B-1-020 Wholesale: \$75.00

Description: 48% LI, 52% RAYON

Sizes: 34 - 40 Color Code: 67 NAVY