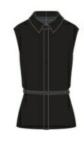

#### HENRIETTA TOP

Style #: 2B-2-004 Wholesale: \$50.00 Description: 45% LI; 55% CO

Sizes: XS - XL Color Code: 11 BLACK

WHITE

EVENTIDE

#### **HENRIETTA TOP**

Style #: 2B-2-004 Wholesale: \$50.00 Description: 45% LI, 55% CO Sizes: XS - XL

Color Code: 12 BLACK

WHITE

**EVENTIDE** 

# **HENRIETTA TOP**

Style #: 2B-2-004 Wholesale: \$50.00 Description: 45% LI, 55% CO Sizes: XS - XL

Color Code: 90 BLACK

WHITE

**EVENTIDE** 