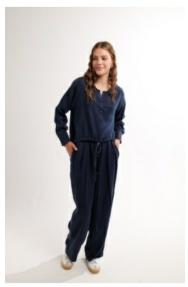

### **COLETTA PANTS**

Style #: 4B-2-023 Wholesale: \$65.00

Description: 100% LYOCELL

Sizes: 34 - 40 Color Code: 70 LIGHT DENIM