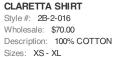

## TANETTA TOP

Style #: 3B-N-008 Wholesale: \$35.00

Description: 75% CLY, 33%CO

Sizes: XS - XL Color Code: 67 WHITE

BLACK

NAVY

Color Code: 16 **BLUE STRIPE** 

**CLARETTA SHIRT** Style #: 2-1-016 Wholesale: \$70.00 Description: 100% COTTON Sizes: XS - XL Color Code: 21 PEARL GREY