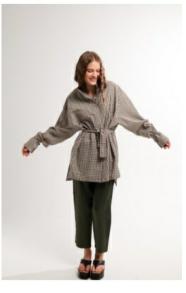

### LORETTA TOP

Style #: 3B-1-001 Wholesale: \$45.00

Description: 64% TENCEL, 36% CO

Sizes: XS - XL Color Code: 11 RED

SATIN WHITE

### LORETTA TOP

Style #: 3B-1-001 Wholesale: \$50.00

Description: 64% TENCEL. 36% CO

Sizes: XS - XL Color Code: 74 RED

SATIN WHITE