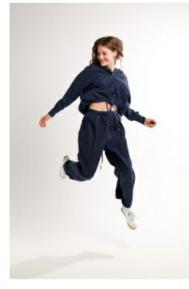

### **COLETTA PANTS**

Style #: 4B-2-023 Wholesale: \$65.00

Description: 100% LYOCELL

Sizes: 34 - 40 Color Code: 70 LIGHT DENIM