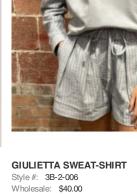

### **GIULIETTA SWEAT-SHIRT**

Style #: 3B-2-006 Wholesale: \$40.00 Description: 100% COTTON

Sizes: XS - XL Color Code: 11 WHITE

**EVENTIDE** 