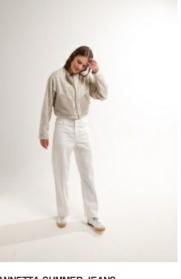

# **ANNETTA SUMMER JEANS**

Style #: 4B-N-022 Wholesale: \$55.00

Description: 69% CO; 31% Lyocell

Sizes: 34 - 40 Color Code: 29 WHITE

CROISSANT

# **ANNETTA SUMMER JEANS**

Style #: 4B-N-022 Wholesale: \$55.00

Description: 69% CO; 31% Lyocell

Sizes: 34 - 40 Color Code: 11 WHITE

CROISSANT

ETTA SS'25