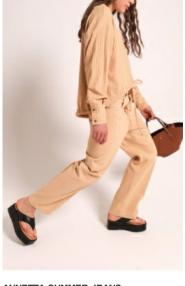

# **ANNETTA SUMMER JEANS**

Style #: 4B-N-022 Wholesale: \$55.00

Description: 69% CO; 31% Lyocell

Sizes: 34 - 40 Color Code: 29 WHITE

CROISSANT

# **ANNETTA SUMMER JEANS**

Style #: 4B-N-022 Wholesale: \$55.00

Description: 69% CO; 31% Lyocell

Sizes: 34 - 40 Color Code: 11 WHITE

CROISSANT

ETTA SS'25